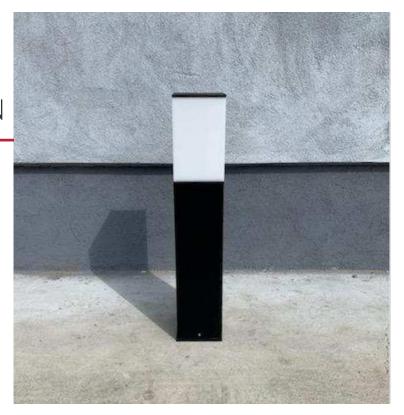

## LIBERTY LIGHT COLUMN

## 10-50W | Light Column

Libery Light Column provide equal light distribution in all directions. The very stylish Liberty offers long life and energy savings.

The Liberty offers a variety of wattages for all applications. The wattages range from 10 watts for accent lighting to 50 watts for full lighting coverage. Using only high quality drivers and LEDs, the Liberty's LEDs offer an average of 200K+ long lasting hours.

Columns available in 5", 6" or 8" Square. Standard height is 42" and custom heights are optional. The Liberty is constructed out of .125" extruded aluminum for durability.

The Liberty is proudly made and assembled in the USA.