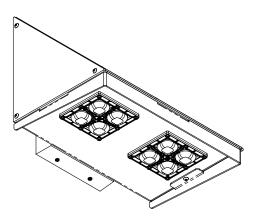

## 18-100W | Wall Pack

The Liberty Wall Pack (LWP) is a low profile, slim line recessed LED unit with multible finishes that blends into any background.

The Liberty provides a variety of wattages for any application and is full cut off, with Silicone optics and recessed LEDs as the solution to light pollution.

The Liberty offers an option for an extended front shield making it residential and sport field friendly.

The Liberty only uses quality and long lasting Philips drivers and LEDs. LEDs have an L70 of 250K hours.