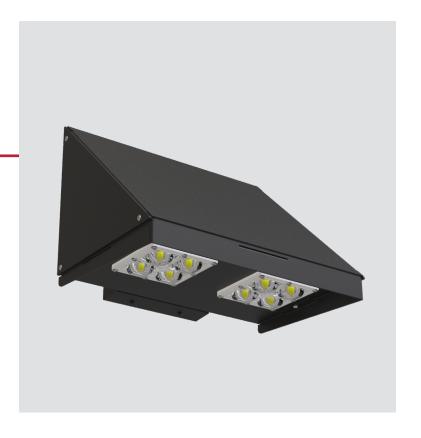

## 18-100W | Wall Pack

The Liberty Wall Pack (LWP) is a low profile, slim line recessed LED unit with multible finishes that blends into any background.

The Liberty provides a variety of wattages for any application and is full cut off, with Silicone optics and recessed LEDs as the solution to light pollution.

The Liberty offers an option for an extended front shield making it residential and sport field friendly.

The Liberty only uses quality and long lasting Philips drivers and LEDs. LEDs have an L70 of 250K hours.