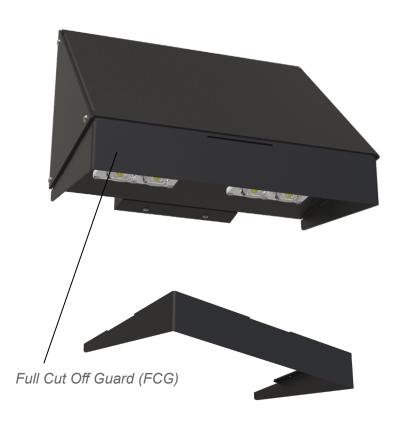

The Liberty offers an option for an extended front shield making it residential and sport field friendly.

The Liberty only uses quality and long lasting Philips drivers and LEDs. LEDs have an L70 of 250K hours.