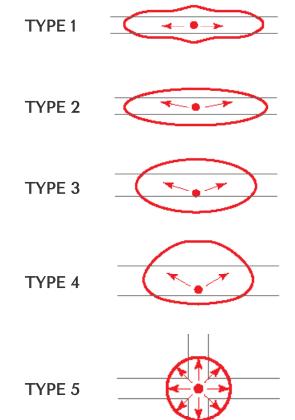

| MODEL | WATT | KLV | DISTRI. | VOLT | FINISH                       | OPTIONS                              |
|-------|------|-----|---------|------|------------------------------|--------------------------------------|
| LWP   | 18   | 5K  | Т2      | UNV  | BZ - Bronze                  | PC - Photo Cell                      |
|       | 25   | 4K  | Т3      | 480  | <b>DBRZ -</b> Dark<br>Bronze | MS - Motion Sensor                   |
|       | 30   | 35K | T4      |      | BLK - Black                  | DC - Dimming Control                 |
|       | 35   |     | Т5      |      | WH - White                   | FCG - Full Cut Off Guard             |
|       | 50   |     |         |      | SLV - Silver                 | <b>EM -</b> Emergency Pack<br>Driver |
|       | 75   |     |         |      |                              | S - Surge Protection                 |
|       | 100  |     |         |      |                              |                                      |