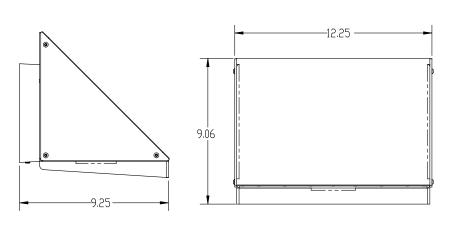

## 18-100W | Wall Pack

The Liberty Wall Pack (LWP) is a low profile, slim line recessed LED unit with multible finishes that blends into any background.

The Liberty provides a variety of wattages for any application and is full cut off, with Silicone optics and recessed LEDs as the solution to light pollution.