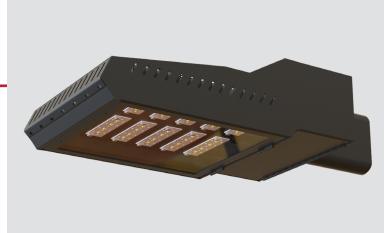

## 70-250W | Area Light

The Patriot (PAT) is a low-profile, modern-appeal Area luminaire that blends seamlessly into the horizon. PAT uses the latest Philips technology on board including driver and LEDs. Clear Glass (G) lens is a popular option. Acrylic and silicone are optional Optics.

Patriot ranges from 70 to 250 Watts. The housing is made of 0.08 aluminum, making it one of the most durable fixtures on the market.

| MODEL | WATT | LENS                   | KLV | DISTRI. | VOLT | MOUNTING                     | FINISH                       | OPTIONS                              |
|-------|------|------------------------|-----|---------|------|------------------------------|------------------------------|--------------------------------------|
|       |      |                        |     |         |      |                              |                              |                                      |
| PAT   | 70   | <b>G</b> - Clear Glass | 5K  | T2      | UNV  | <b>RP4</b><br>4" Round Pole  | <b>BZ -</b> Bronze           | PC - Photo Cell                      |
|       | 100  | A - Acrylic            | 4K  | Т3      | 480  | <b>RP8</b><br>8" Round Pole  | <b>DBRZ -</b> Dark<br>Bronze | MS - Motion Sensor                   |
|       | 150  | S - Silicone           | 35K | T4      |      | <b>SP4</b><br>4" Square Pole | BLK - Black                  | DC - Dimming Control                 |
|       | 200  |                        |     | Т5      |      | <b>SP8</b><br>8" Round Pole  | WH - White                   | FCG - Full Cut Off Guard             |
|       | 250  |                        |     |         |      | <b>KM</b><br>Knuckle Mount   | SLV - Silver                 | <b>EM -</b> Emergency Pack<br>Driver |
|       |      |                        |     |         |      | <b>TM</b><br>Trunion Mount   |                              |                                      |