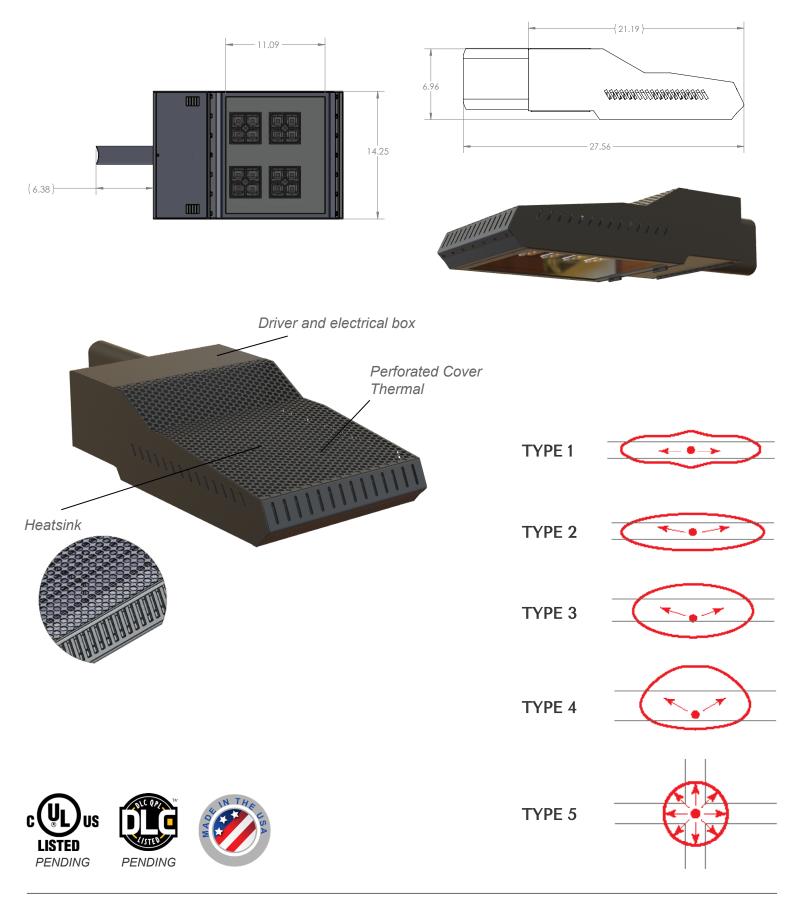

Patriot ranges from 70 to 250 Watts. The housing is made of 0.08 aluminum, making it one of the most durable fixtures on the market.

| MODEL | WATT | LENS                   | KLV | DISTRI. | VOLT | MOUNTING                     | FINISH                       | OPTIONS                              |
|-------|------|------------------------|-----|---------|------|------------------------------|------------------------------|--------------------------------------|
|       |      |                        |     |         |      |                              |                              |                                      |
| PAT   | 70   | <b>G</b> - Clear Glass | 5K  | T2      | UNV  | <b>RP4</b><br>4" Round Pole  | <b>BZ -</b> Bronze           | PC - Photo Cell                      |
|       | 100  | A - Acrylic            | 4K  | Т3      | 480  | <b>RP8</b><br>8" Round Pole  | <b>DBRZ -</b> Dark<br>Bronze | MS - Motion Sensor                   |
|       | 150  | S - Silicone           | 35K | T4      |      | <b>SP4</b><br>4" Square Pole | BLK - Black                  | DC - Dimming Control                 |
|       | 200  |                        |     | Т5      |      | <b>SP8</b><br>8" Round Pole  | WH - White                   | FCG - Full Cut Off Guard             |
|       | 250  |                        |     |         |      | <b>KM</b><br>Knuckle Mount   | SLV - Silver                 | <b>EM -</b> Emergency Pack<br>Driver |
|       |      |                        |     |         |      | <b>TM</b><br>Trunion Mount   |                              |                                      |