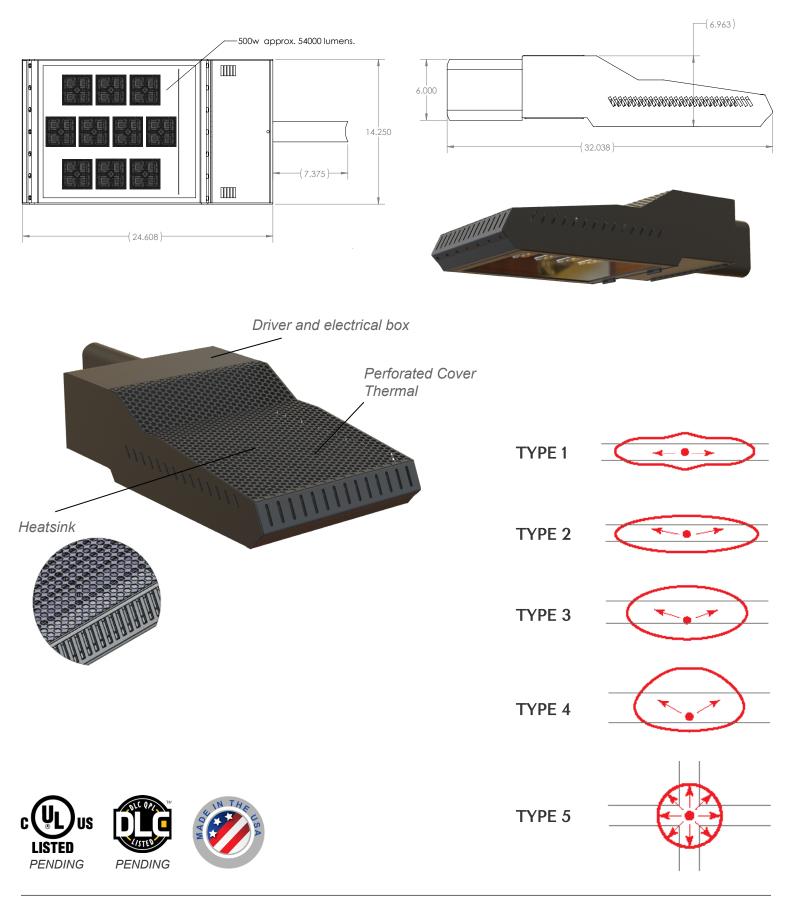

## 300-600W | Area Light

The Patriot 1 (PAT1) is a low-profile, modern-appeal Area luminaire that blends seamlessly into the horizon. PAT1 uses the latest Philips technology on board including driver and LEDs. Clear Glass (G) lens is a popular option. Acrylic and silicone are optional Optics.

Patriot 1 ranges from 300 to 600 Watts. The housing is made of 0.08 aluminum, making it one of the most durable fixtures on the market.

| MODEL | WATT | LENS                   | KLV | DISTRI. | VOLT | MOUNTING                     | FINISH                       | OPTIONS                              |
|-------|------|------------------------|-----|---------|------|------------------------------|------------------------------|--------------------------------------|
| PAT1  | 300  | <b>G</b> - Clear Glass | 5K  | T2      | UNV  | <b>RP4</b><br>4" Round Pole  | <b>BZ -</b> Bronze           | PC - Photo Cell                      |
|       | 350  | A - Acrylic            | 4K  | Т3      | 480  | <b>RP8</b><br>8" Round Pole  | <b>DBRZ -</b> Dark<br>Bronze | MS - Motion Sensor                   |
|       | 400  | S - Silicone           | 35K | Τ4      |      | <b>SP4</b><br>4" Square Pole | BLK - Black                  | DC - Dimming Control                 |
|       | 500  |                        |     | Т5      |      | <b>SP8</b><br>8" Round Pole  | WH - White                   | FCG - Full Cut Off<br>Guard          |
|       | 550  |                        |     |         |      | <b>KM</b><br>Knuckle Mount   | SLV - Silver                 | <b>EM -</b> Emergency<br>Pack Driver |
|       | 600  |                        |     |         |      | <b>TM</b><br>Trunion Mount   |                              |                                      |
|       |      |                        |     |         |      | <b>TA</b><br>Tennis Arm      |                              |                                      |