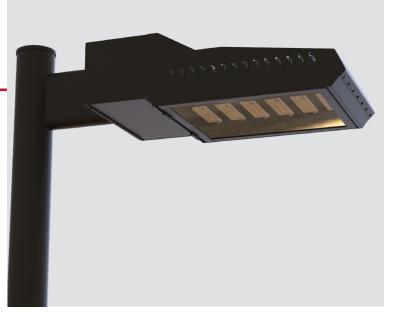

## 300-600W | Area Light

The Patriot 1 (PAT1) is a low-profile, modern-appeal Area luminaire that blends seamlessly into the horizon. PAT1 uses the latest Philips technology on board including driver and LEDs. Clear Glass (G) lens is a popular option. Acrylic and silicone are optional Optics.

Patriot 1 ranges from 300 to 600 Watts. The housing is made of 0.08 aluminum, making it one of the most durable fixtures on the market.

| MODEL | WATT | LENS                   | KLV | DISTRI. | VOLT | MOUNTING                     | FINISH                       | OPTIONS                              |
|-------|------|------------------------|-----|---------|------|------------------------------|------------------------------|--------------------------------------|
| PAT1  | 300  | <b>G</b> - Clear Glass | 5K  | T2      | UNV  | <b>RP4</b><br>4" Round Pole  | <b>BZ -</b> Bronze           | PC - Photo Cell                      |
|       | 350  | A - Acrylic            | 4K  | Т3      | 480  | <b>RP8</b><br>8" Round Pole  | <b>DBRZ -</b> Dark<br>Bronze | MS - Motion Sensor                   |
|       | 400  | S - Silicone           | 35K | Τ4      |      | <b>SP4</b><br>4" Square Pole | BLK - Black                  | DC - Dimming Control                 |
|       | 500  |                        |     | Т5      |      | <b>SP8</b><br>8" Round Pole  | WH - White                   | FCG - Full Cut Off<br>Guard          |
|       | 550  |                        |     |         |      | <b>KM</b><br>Knuckle Mount   | SLV - Silver                 | <b>EM -</b> Emergency<br>Pack Driver |
|       | 600  |                        |     |         |      | <b>TM</b><br>Trunion Mount   |                              |                                      |
|       |      |                        |     |         |      | <b>TA</b><br>Tennis Arm      |                              |                                      |