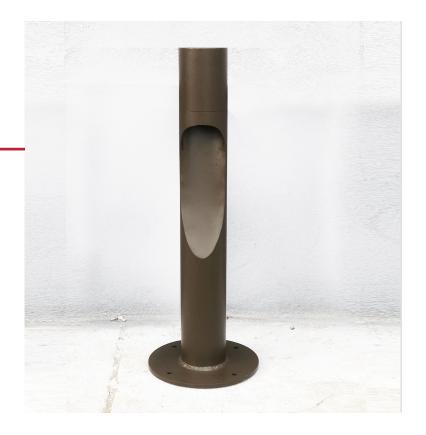

## 10-28W | Light Bollard

The Revolution light bollard is a sleek modern custom design fixture. With its curvature appearance, the Revolution makes a bold architectural statement.

The Revolution has full cut distribution and offers a variety of wattages for all applications, ranging from 10 watts for accent lighting to 28 watts for full lighting coverage. The REV uses only high quality drivers and LEDs, the Liberty's LEDs offer an average of 200K+long lasting hours.

The Revolution is 4" in diameter at a standard height of 42". Custom heights available. The REV is constructed out of .125" extruded aluminum for durability.

The Revolution is proudly designed, made and assembled in the USA.